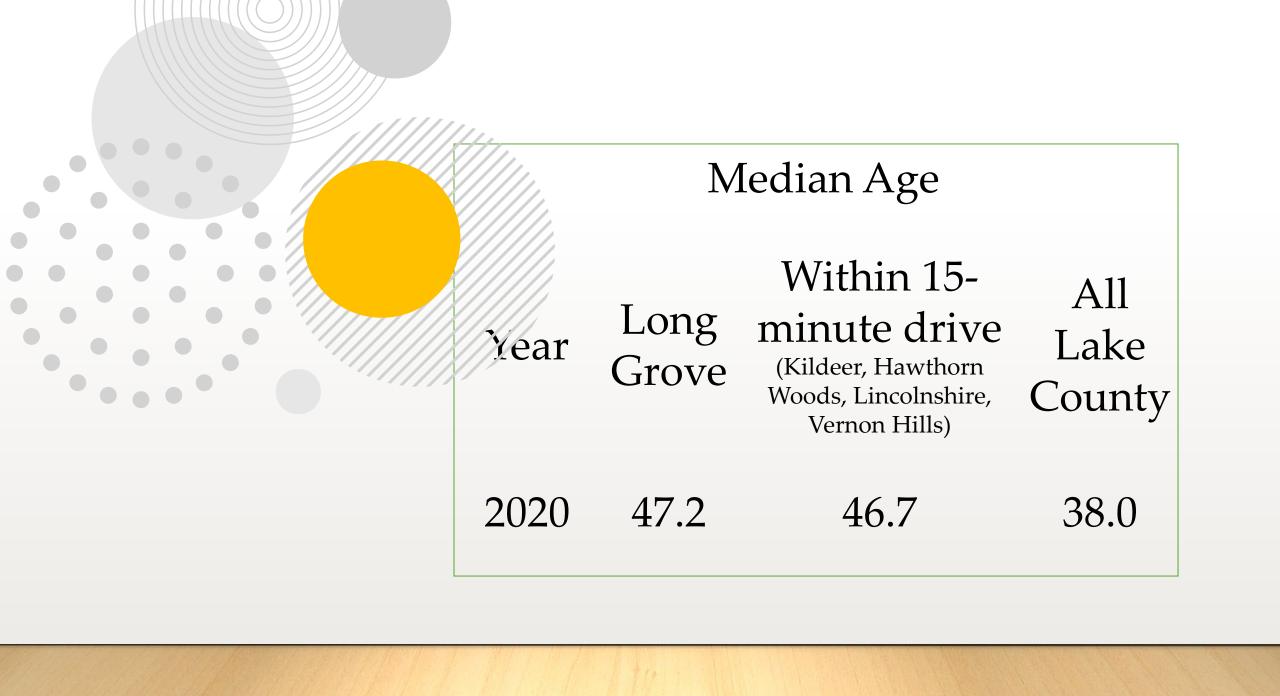

## The Village of Long Grove Demographics

LONG GROVE, ILLINOIS

| D | D |  | Λ  | 71 |   | N |
|---|---|--|----|----|---|---|
|   |   |  | ĀN |    | U |   |

| Year | Long Grove | Within 15-<br>minute drive<br>(Kildeer, Hawthorn<br>Woods, Lincolnshire,<br>Vernon Hills) | All Lake<br>County | Within 30-<br>minute drive<br>(Northern Cook<br>County,<br>Lake County) |  |  |
|------|------------|-------------------------------------------------------------------------------------------|--------------------|-------------------------------------------------------------------------|--|--|
| 2020 | 8,421      | 54,952                                                                                    | 705,033            | 1.4 Million                                                             |  |  |
| 2025 | 8,433      | 55,147                                                                                    | 701,352            |                                                                         |  |  |