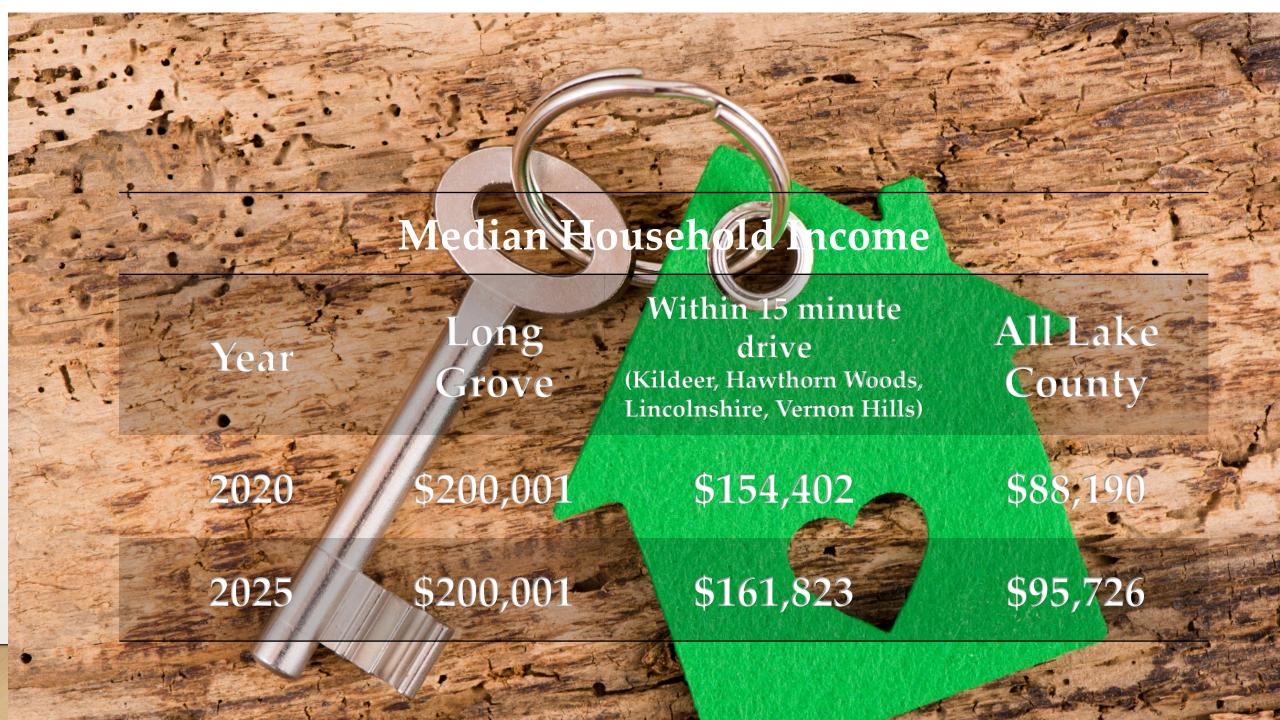

## **Average Household Income**

| Vc |      | te dri |       | Lake<br>unty |                        |
|----|------|--------|-------|--------------|------------------------|
| ,8 | ,807 | •      | \$12  | 9,98         | 7                      |
| ,4 | ,431 |        | \$143 | 3,036        | ŝ                      |
| ,  | ,    |        |       | ·            | \$129,98°<br>\$143,036 |