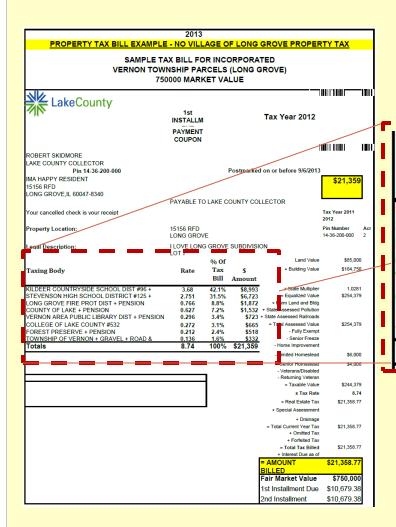

## Zero (No) Property Tax Village Of Long Grove

## 750K Market Value Home

| Taxing Body                               | Rate  | % Of<br>Tax<br>Bill | \$<br>Amount |
|-------------------------------------------|-------|---------------------|--------------|
| KILDEER COUNTRYSIDE SCHOOL DIST #96 +     | 3.68  | 42.1%               | \$8,993      |
| STEVENSON HIGH SCHOOL DISTRICT #125 +     | 2.751 | 31.5%               | \$6,723      |
| LONG GROVE FIRE PROT DIST + PENSION       | 0.766 | 8.8%                | \$1,872      |
| COUNTY OF LAKE + PENSION                  | 0.627 | 7.2%                | \$1,532      |
| VERNON AREA PUBLIC LIBRARY DIST + PENSION | 0.296 | 3.4%                | \$723        |
| COLLEGE OF LAKE COUNTY #532               | 0.272 | 3.1%                | \$665        |
| FOREST PRESERVE + PENSION                 | 0.212 | 2.4%                | \$518        |
| TOWNSHIP OF VERNON + GRAVEL + ROAD &      | 0.136 | 1.6%                | \$332        |
| Totals                                    | 8.74  | 100%                | \$21,359     |