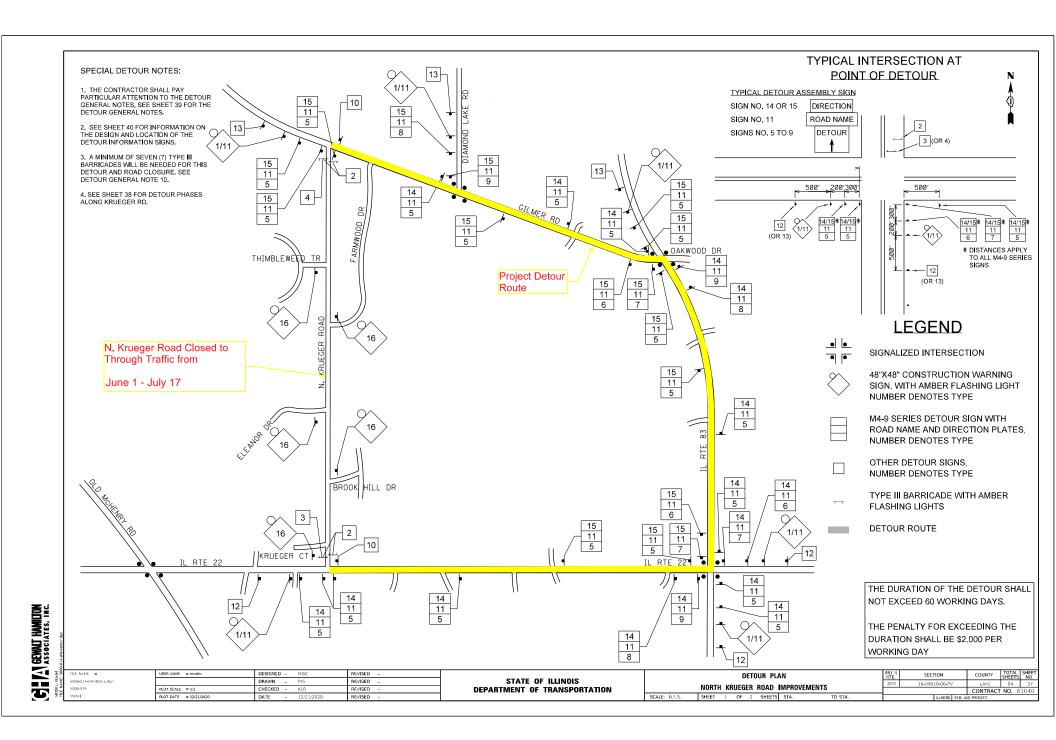

During the detour, N. Krueger Road will be closed to through traffic. Local traffic will be able to access the properties. There will be times that access will be controlled by flaggers and delays can be expected. The detour route is shown on the following page.