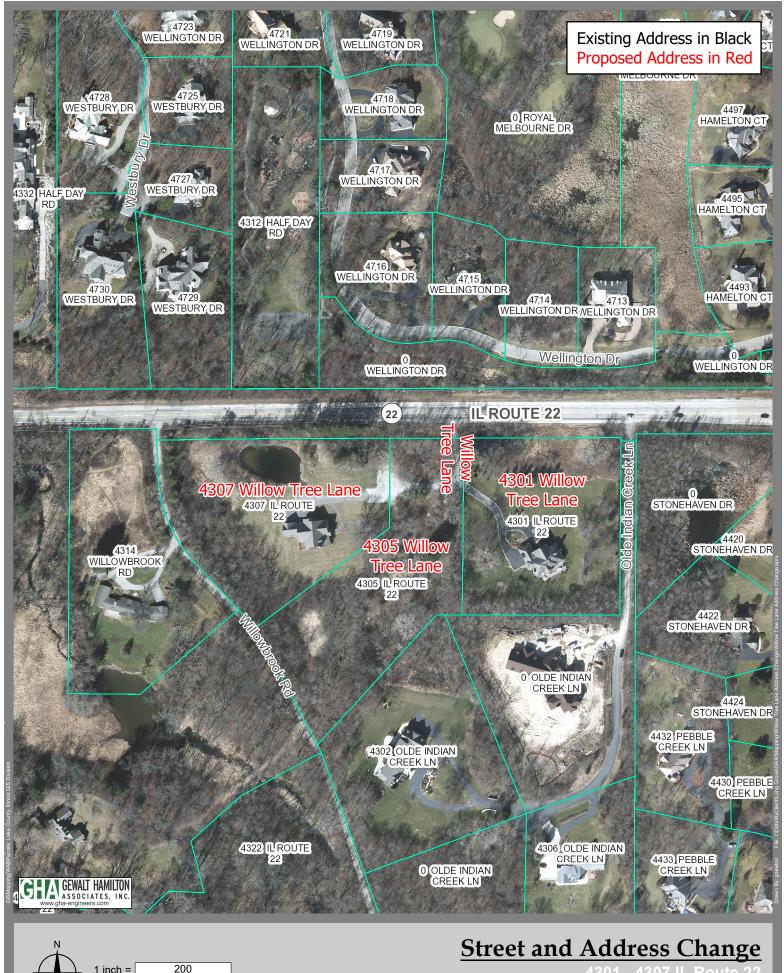

## Re: Street Name and Address formerly known as 4301, 4305, & 4307 IL Route 22

To Whom It May Concern:

The postal addresses for the properties formerly recognized as 4301 IL Route 22, 4305 IL Route 22, and 4307 IL Route 22 in the Village of Long Grove, IL have been changed.

The street accessing the aforementioned properties has been designated Willow Tree Lane.

See the attached for more details.

New Postal Addresses:

4301 Willow Tree Lane

4305 Willow Tree Lane

4307 Willow Tree Lane

4301 - 4307 IL Route 22 Long Grove, Illinois

\_ 1 inch = \_\_\_\_

Feet