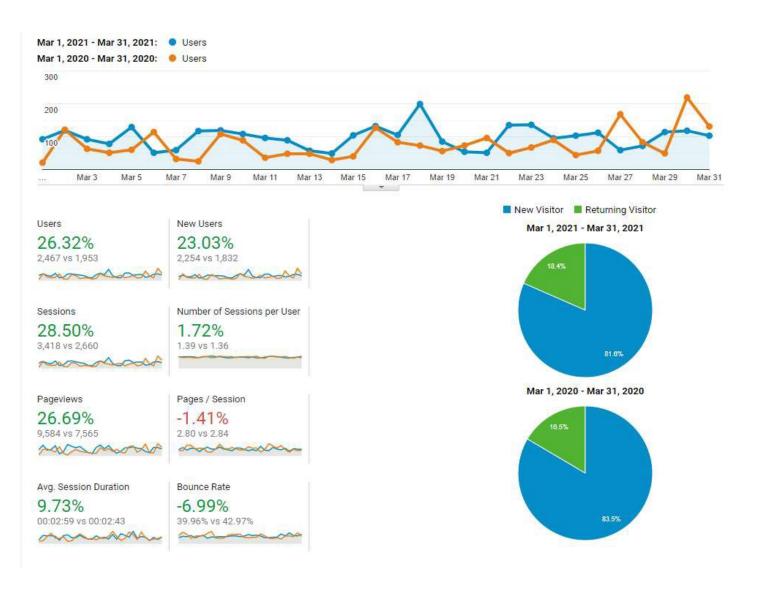

### March Users 2020 -2021 Comparison

2020= 1,953 Users

2021= 2,467 Users (up 26.32%-prior to launch of social media platform)