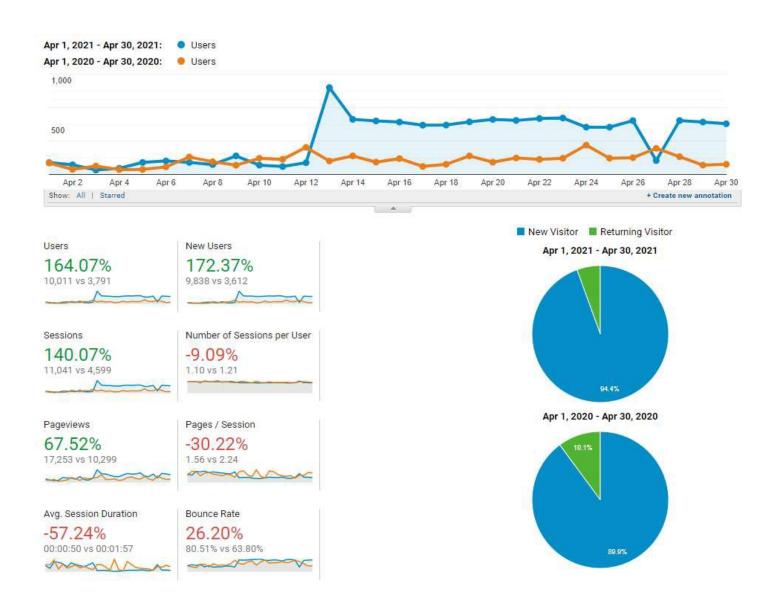

### April Users 2020 -2021 Comparison

2020= 3,791 Users

2021= 10,011 Users (Up 164.07%-Prior to launch of social media)