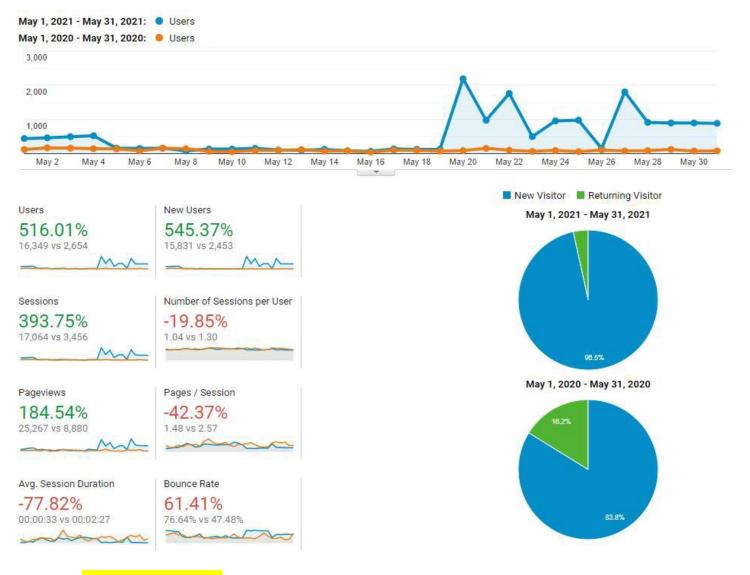

#### May Users 2020 -2021 Comparison

2020= 2,654 Users

2021= 16,349 Users (Up 516.01%- Social Media Launch May 3, 2021)