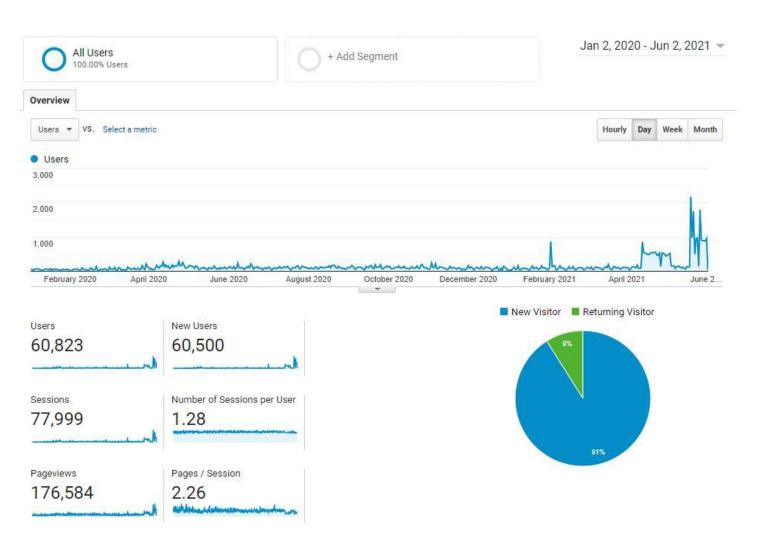

# VILLAGE OF LONG GROVE

Website/Social Media/ E-Newsletter Analytics June 3, 2021

# **Website Analytics**

## Overall Use: 01/02/2020-06/02/2021



# February Users 2020 -2021 Comparison



2020= 1,275 Users

2021= 2,844 (up 123.06%-Prior to launch of social media platforms)

### March Users 2020 -2021 Comparison



2020= 1,953 Users

2021= 2,467 Users (up 26.32%-prior to launch of social media platform)

### April Users 2020 -2021 Comparison



2020= 3,791 Users

2021= 10,011 Users (Up 164.07%-Prior to launch of social media)

#### May Users 2020 -2021 Comparison



2020= 2,654 Users

2021= 16,349 Users (Up 516.01%- Social Media Launch May 3, 2021)

#### **Top 10 Pageviews May 2021**

| Page ? |                                                 | Pageviews 4                                  |         | Unique<br>Pageviews                          |         | Avg. Time on Page ?                           | Entrances (7)