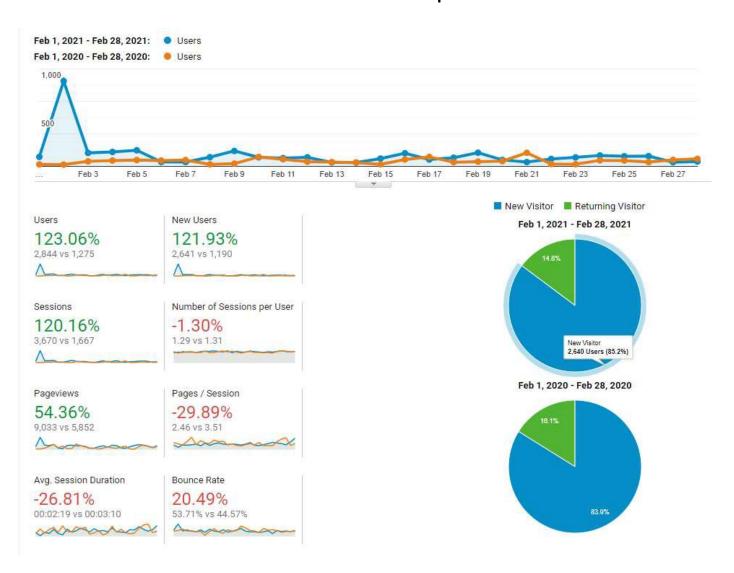

# February Users 2020 -2021 Comparison

2020= 1,275 Users

2021= 2,844 (up 123.06%-Prior to launch of social media platforms)