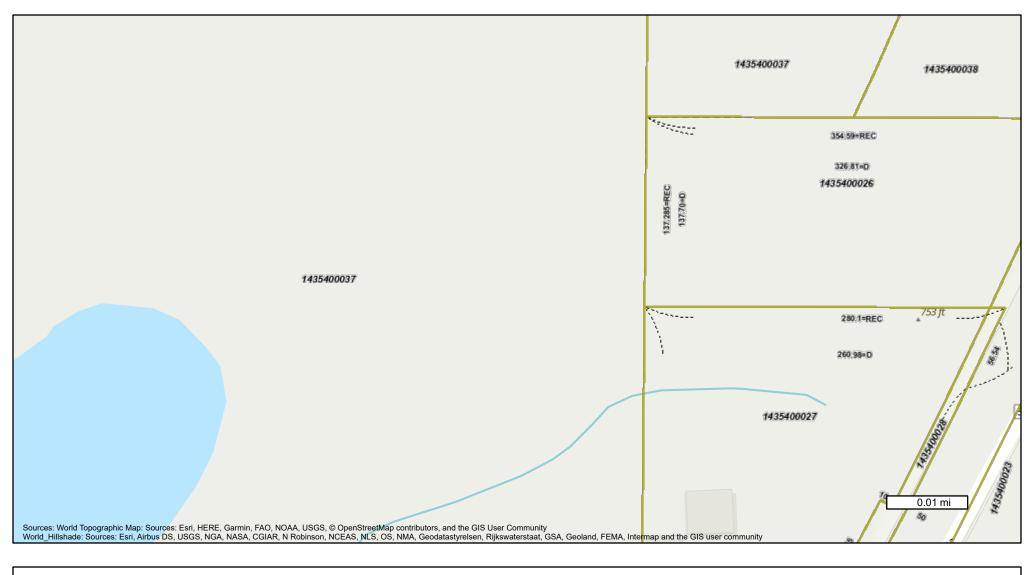

## Lake County, Illinois

| Lake County, Illinois | Map Printed on 1/31/2022                                                                                                                                                                                                                                                                                                                                | Dimensioning | <ul> <li>Dimension Arc</li> <li>Right</li> <li>Dimension<br/>Arrow</li> </ul> |
|-----------------------|---------------------------------------------------------------------------------------------------------------------------------------------------------------------------------------------------------------------------------------------------------------------------------------------------------------------------------------------------------|--------------|-------------------------------------------------------------------------------|
| Disclaimer:           | The selected feature may not occur anywhere in the current map extent. A Registered Land Surveyor should be consulted to determine the precise location of property boundaries on the ground. This map does not constitute a regulatory determination and is not a base for engineering design. This map is intended to be viewed and printed in color. |              |                                                                               |