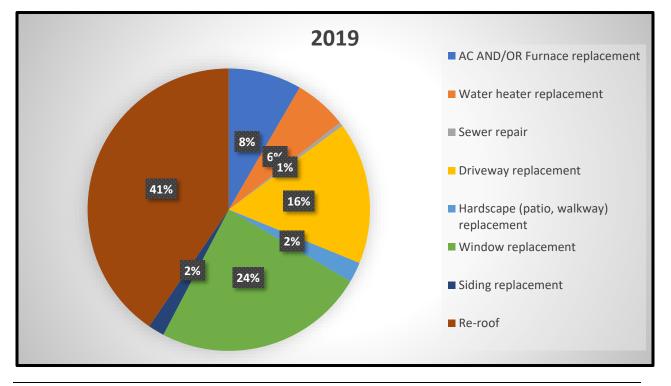

The 1.2 pie chart shows the total number and percentage or remove and replacement projects from calendar year 2015 to date.

Charts 2.1 -2.5 present the percentage of remove and replacement permits by category for calendar years 2018 to date.