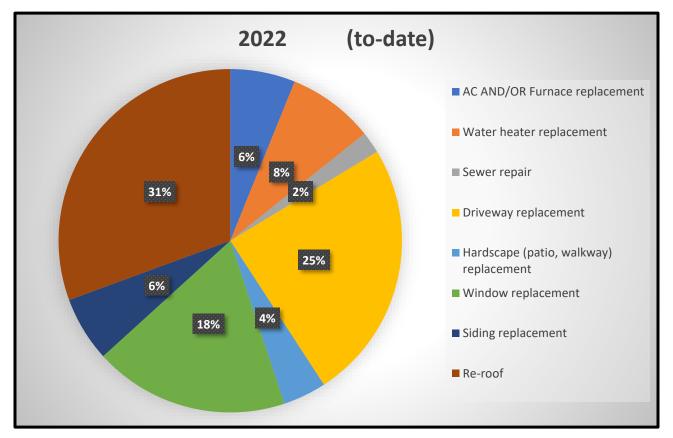

The 1.2 pie chart shows the total number and percentage or remove and replacement projects from calendar year 2015 to date.

Charts 2.1 -2.5 present the percentage of remove and replacement permits by category for calendar years 2018 to date.