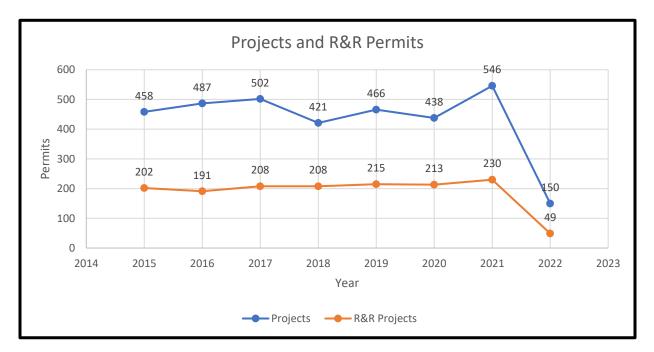

## Chart 1.1

The 1.1 chart's blue line provides the total number of permitted projects from calendar year 2015 to date.

The 1.1 chart's orange line provides the total number of permitted remove and replacement projects from calendar year 2015 to date.