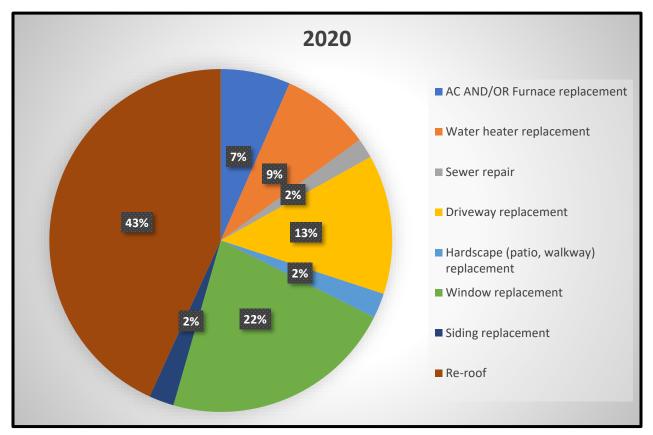

The 1.2 pie chart shows the total number and percentage or remove and replacement projects from calendar year 2015 to date.

Charts 2.1 -2.5 present the percentage of remove and replacement permits by category for calendar years 2018 to date.

Chart 2.2

Chart 2.4