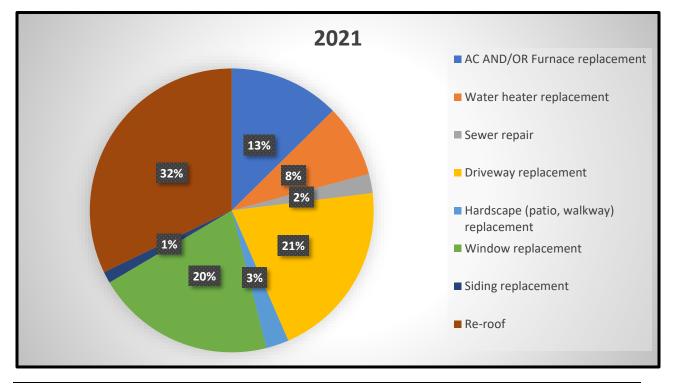

The 1.2 pie chart shows the total number and percentage or remove and replacement projects from calendar year 2015 to date.

Charts 2.1 -2.5 present the percentage of remove and replacement permits by category for calendar years 2018 to date.

Chart 2.2

Chart 2.4