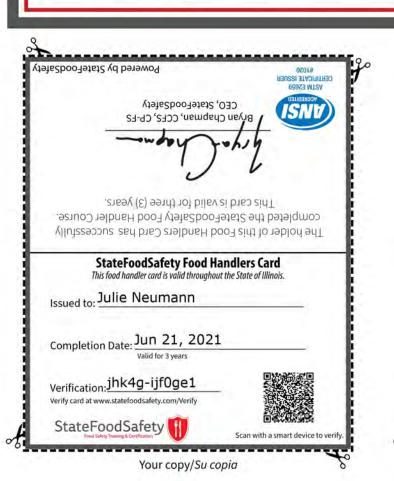

# Certificate of Training

Awarded to

# Julie Neumann

For successfully completing the

# **Food Handler Essentials Course**

This ANSI-accredited food safety program is valid throughout the State of Illinois.

jhk4g-ijf0ge1

Certificate Verification Number Verify at www.statefoodsafety.com/Verify

This program prepares the learner to be a responsible food handler.

Bryan Chapman, CCFS, CP-FS
CEO, StateFoodSafety
711 Timpanogos Pkwy; Orem, UT

Jun 21, 2021

Issue Date (valid for 3 years)

Scan with a smart device to verify.