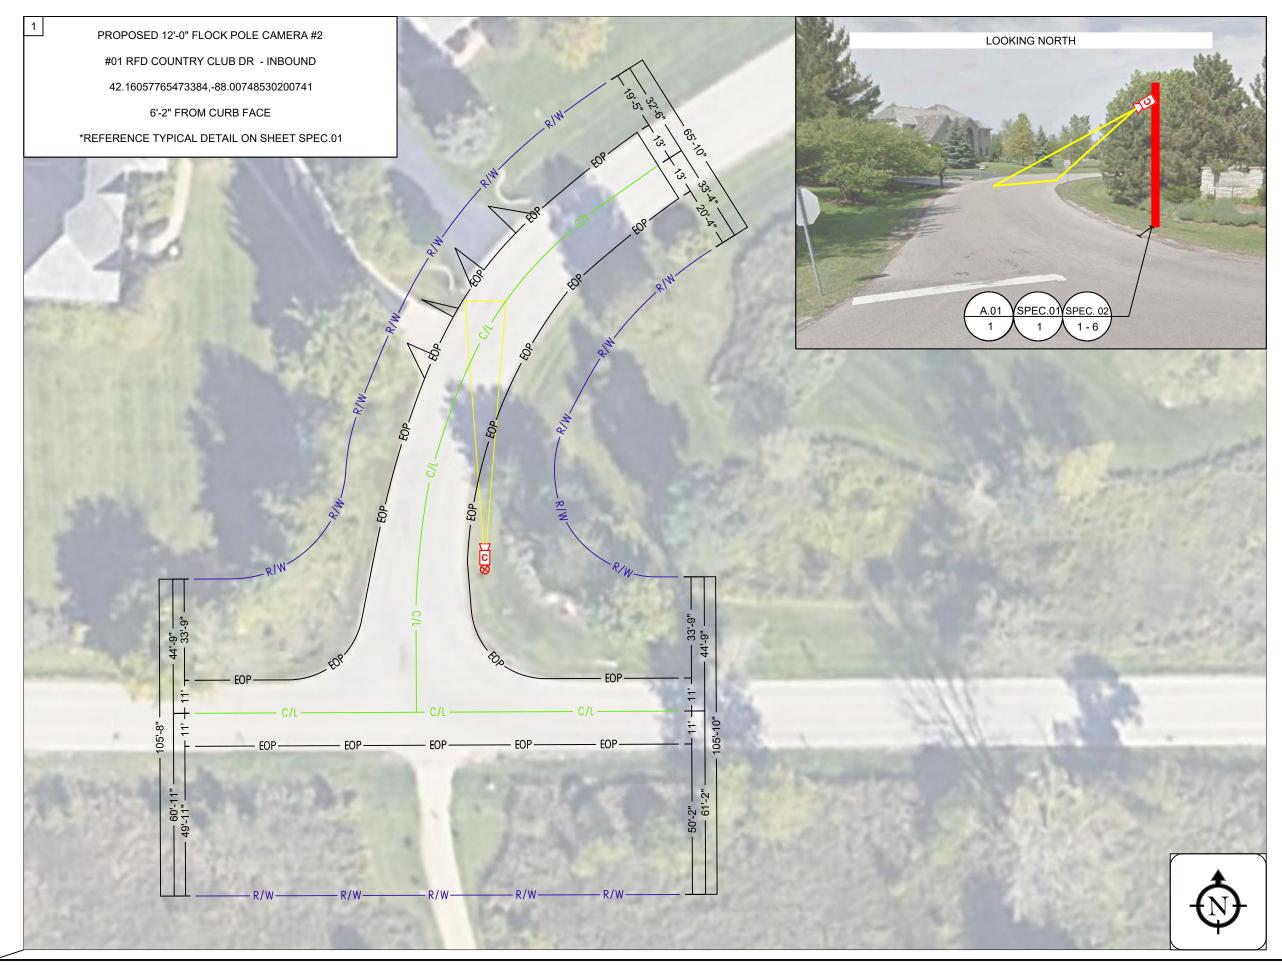

| Sheet | Sheet Name                        |             | Lng          | Street                       |
|-------|-----------------------------------|-------------|--------------|------------------------------|
| A.01  | #01 RFD Country Club Dr - Inbound | 42.16057765 | -88.0074853  | 1776 Checker Rd, Long Grove  |
| A.02  | #02 Schaeffer Rd SB - Inbound     | 42.16792342 | -87.99942944 | 1237 Antietam Dr, Long Grove |