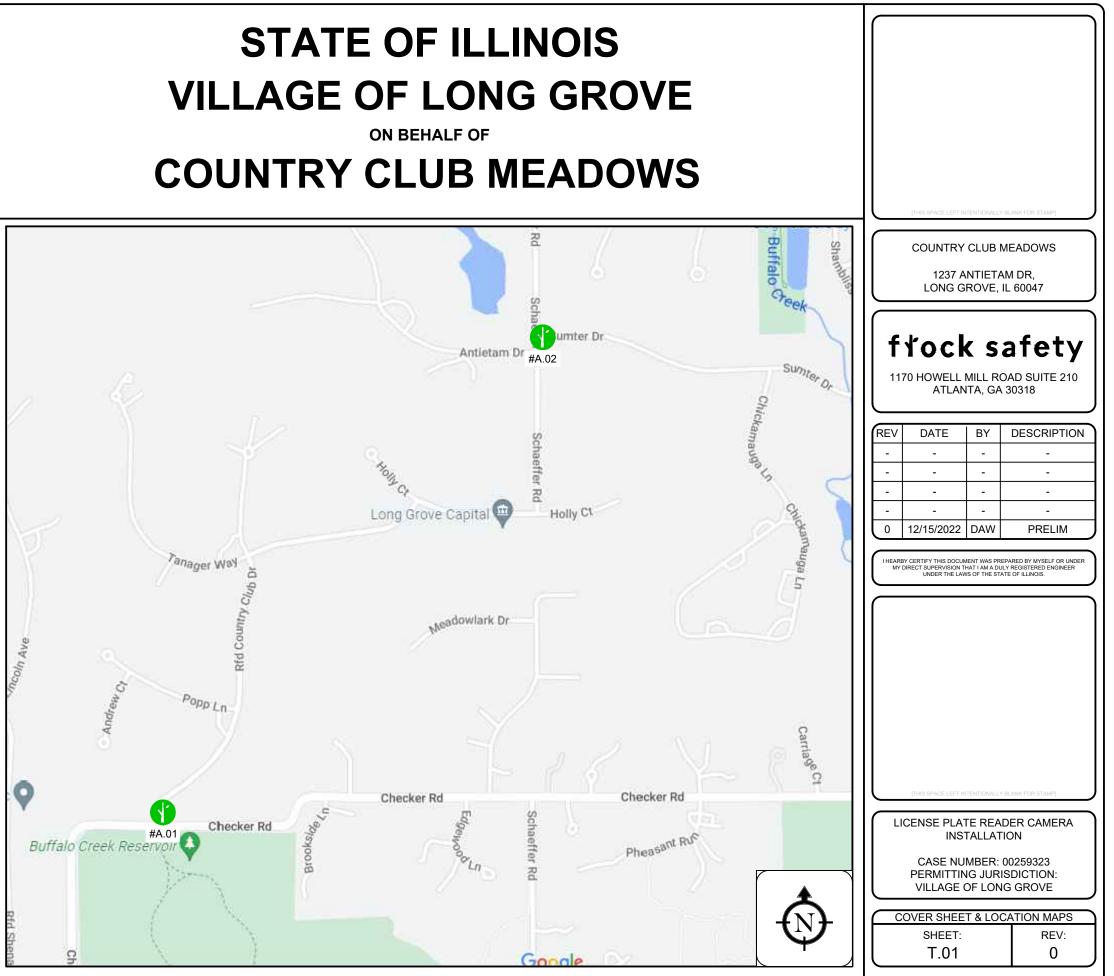

| Sheet | Sheet Name                        |             | Lng          | Street                       |
|-------|-----------------------------------|-------------|--------------|------------------------------|
| A.01  | #01 RFD Country Club Dr - Inbound | 42.16057765 | -88.0074853  | 1776 Checker Rd, Long Grove  |
| A.02  | #02 Schaeffer Rd SB - Inbound     | 42.16792342 | -87.99942944 | 1237 Antietam Dr, Long Grove |