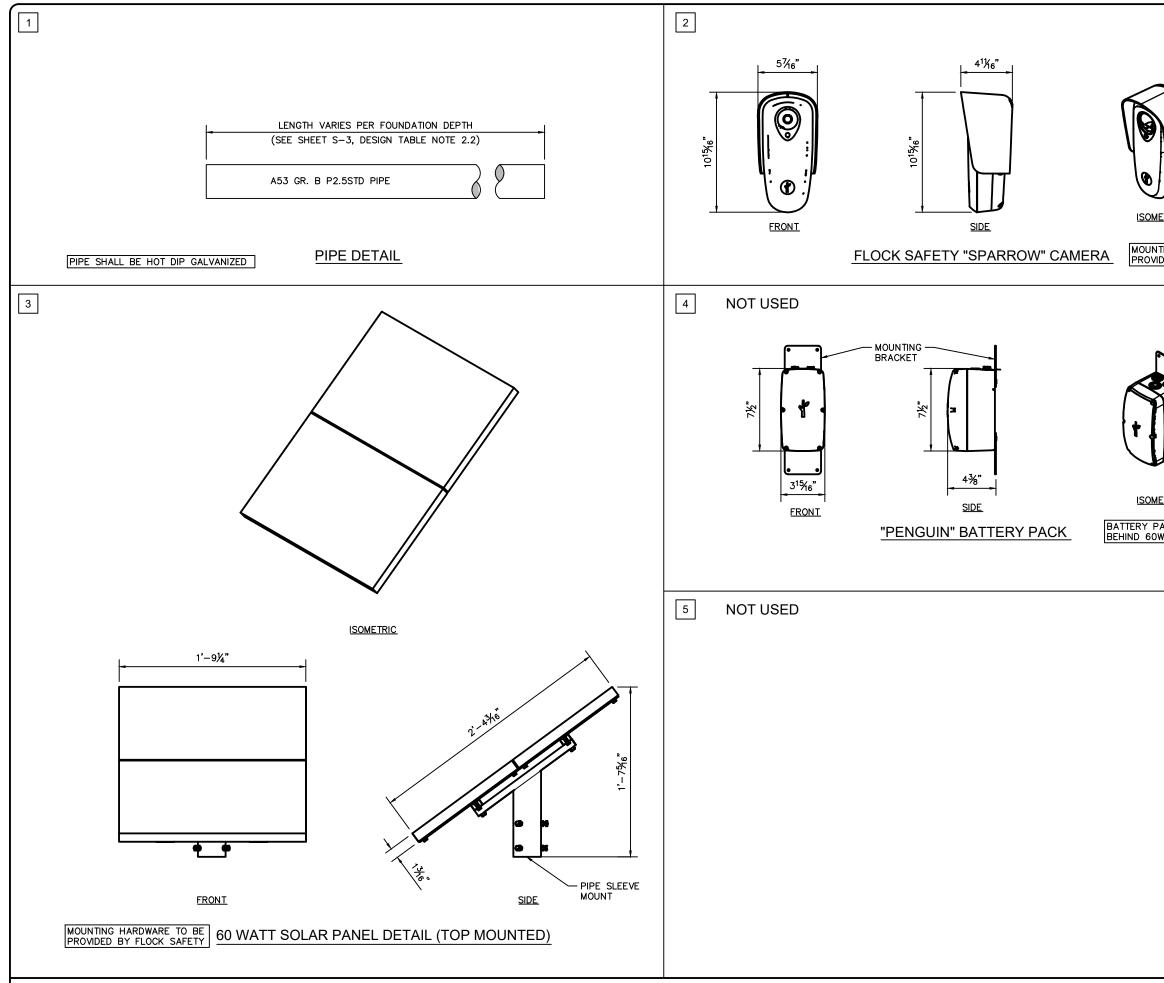

#### 1.1 THIS PROJECT SHALL CONSIST OF THE FOLLOWING OPERATIONS:

THE WORK PACKAGE IS FOR THE INSTALLATION OF FLOCK SAFETY ALPR CAMERAS WHICH INCLUDES BUT IS NOT LIMITED TO: FLOCK SAFETY PROVIDED POLES, POLE MOUNTED SOLAR PANELS, AND EXTERNAL BATTERY PACKAGES.

#### DESIGN NOTES

1. POLE AND FOUNDATIONS ARE DESIGNED IN ACCORDANCE WITH THE FOLLOWING CODES:

- 1.1. 2009/2012/2015/2018/2021 INTERNATIONAL BUILDING CODE
- 1.2. AASHTO LRFD SPECIFICATIONS FOR STRUCTURAL SUPPORT FOR HIGHWAY SIGNS, LUMIN -TRAFFIC SIGNALS, 2015 EDITION.
- 2. POLE ANALYSIS AND FOUNDATION DESIGN ARE BASED ON THE FOLLOWING CRITERIA:

Ш

С

1

- 2.1. DESIGN WIND SPEED (Vult): (SEE SECTION 2.6)
- 2.2. RISK CATEGORY:
- 2.3. EXPOSURE CATEGORY:
- 2.4. TOPOGRAPHIC CATEGORY:
- 2.5. SEISMIC DESIGN CRITERIA:
  - 2.5.1. SOIL SITE CLASS: D (ASSUMED)
  - 2.5.2. SPECTRAL RESPONSE, Ss: 1.000g (MAXIMUM)
  - 2.5.3. SPECTRAL RESPONSE, S1: 0.400g (MAXIMUM)
  - 2.5.4. SEISMIC DESIGN CATEGORY: B
- 2.6. STRUCTURE BASE REACTIONS ARE CALCULATED AS FOLLOWS:

| DESIGN WIND SPEED (MPH) | <u>moment (K-FT)</u> | <u>shear (Kip)</u> | <u>axial (Kip)</u> |  |
|-------------------------|----------------------|--------------------|--------------------|--|
| 115                     | 2.70                 | 0.280              | 0.160              |  |
| 125                     | 3.20                 | 0.330              | 0.160              |  |
| 135 (MAX)               | 3.70                 | 0.380              | 0.160              |  |

- 2.7. SHOULD ANY OF THE SITE-SPECIFIC PARAMETERS BE HIGHER THAN WHAT IS NOTED ABOVE, THE EOR SHALL BE CONTACTED TO PROVIDE A REVISED DESIGN.
- 3. FOUNDATIONS ARE DESIGNED BY OTHERS. FLOCK SAFETY SHALL PROVIDE THE CONTRACTOR WITH INSTALLATION SPECIFICATIONS AND GUIDELINES. CONTRACTOR IS RESPONSIBLE FOR VERIFYING SOIL CONDITIONS PRIOR TO INSTALLATION.