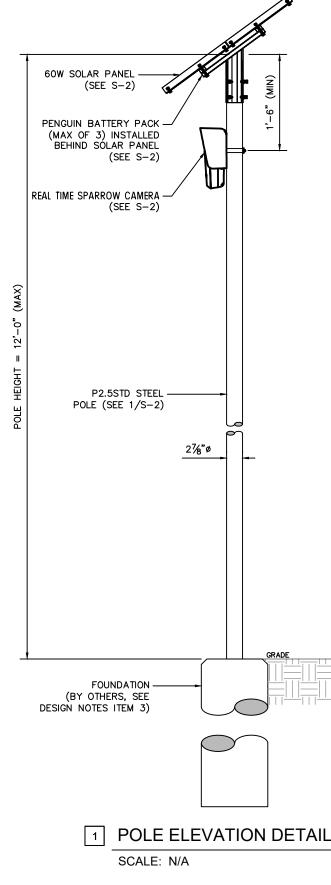

#### **DESIGN NOTES:**

POLE AND FOUNDATION DESIGNED PER CURRENT STANDARD SPECIFICATIONS FOR STRUCTURAL SUPPORT FOR HIGHWAY SIGNS, LUMINAIRES AND TRAFFIC SIGNALS.

POLE DESIGN WIND SPEED IS 85 MPH, 110 MPH, 130 MPH, AND 150 MPH 2 BASED ON A 300-YEAR MRI

3 CONCRETE SHALL HAVE A MINIMUM 28-DAY DESIGN STRENGTH OF 3000 PSI, AND HAVE AT LEAST 505 POUNDS OF CEMENTITIOUS MATERIAL PER CUBIC YARD.

PROVIDE A FLAT BEARING SURFACE ON TOP SURFACE ON TOP SHAFT BELOW THE POLE BASE. SLOPE TOP SURFACE OF CONCRETE SHAFT OUTSIDE OF POLE BASE TO DRAIN AWAY FROM POLE.

5. DO NOT USE THIS DETAIL FOR SITES WHERE SOIL CONSISTS OF SOFT CLAY. PEAT OR ANY OTHER SOIL WHERE A SMALL DIAMETER REBAR (#5 OR SMALLER) OR METAL PROBE PENETRATES EASILY TO 6" OR MORE OF DEPTH WHEN THE FULL WEIGHT OF A PERSON IS APPLIED.

#### DESIGN NOTES

1. POLE AND FOUNDATIONS ARE DESIGNED IN ACCORDANCE WITH THE FOLLOWING CODES:

- 1.1. 2009/2012/2015/2018/2021 INTERNATIONAL BUILDING CODE
- 1.2. AASHTO LRFD SPECIFICATIONS FOR STRUCTURAL SUPPORT FOR HIGHWAY SIGNS, LUMIN -TRAFFIC SIGNALS, 2015 EDITION.
- 2. POLE ANALYSIS AND FOUNDATION DESIGN ARE BASED ON THE FOLLOWING CRITERIA:

Ш

С

1

- 2.1. DESIGN WIND SPEED (Vult): (SEE SECTION 2.6)
- 2.2. RISK CATEGORY:
- 2.3. EXPOSURE CATEGORY:
- 2.4. TOPOGRAPHIC CATEGORY:
- 2.5. SEISMIC DESIGN CRITERIA:
  - 2.5.1. SOIL SITE CLASS: D (ASSUMED)
  - 2.5.2. SPECTRAL RESPONSE, Ss: 1.000g (MAXIMUM)
  - 2.5.3. SPECTRAL RESPONSE, S1: 0.400g (MAXIMUM)
  - 2.5.4. SEISMIC DESIGN CATEGORY: B
- 2.6. STRUCTURE BASE REACTIONS ARE CALCULATED AS FOLLOWS:

| DESIGN WIND SPEED (MPH) | <u>moment (K-FT)</u> | <u>shear (Kip)</u> | <u>axial (Kip)</u> |  |
|-------------------------|----------------------|--------------------|--------------------|--|
| 115                     | 2.70                 | 0.280              | 0.160              |  |
| 125                     | 3.20                 | 0.330              | 0.160              |  |
| 135 (MAX)               | 3.70                 | 0.380              | 0.160              |  |

- 2.7. SHOULD ANY OF THE SITE-SPECIFIC PARAMETERS BE HIGHER THAN WHAT IS NOTED ABOVE, THE EOR SHALL BE CONTACTED TO PROVIDE A REVISED DESIGN.
- 3. FOUNDATIONS ARE DESIGNED BY OTHERS. FLOCK SAFETY SHALL PROVIDE THE CONTRACTOR WITH INSTALLATION SPECIFICATIONS AND GUIDELINES. CONTRACTOR IS RESPONSIBLE FOR VERIFYING SOIL CONDITIONS PRIOR TO INSTALLATION.