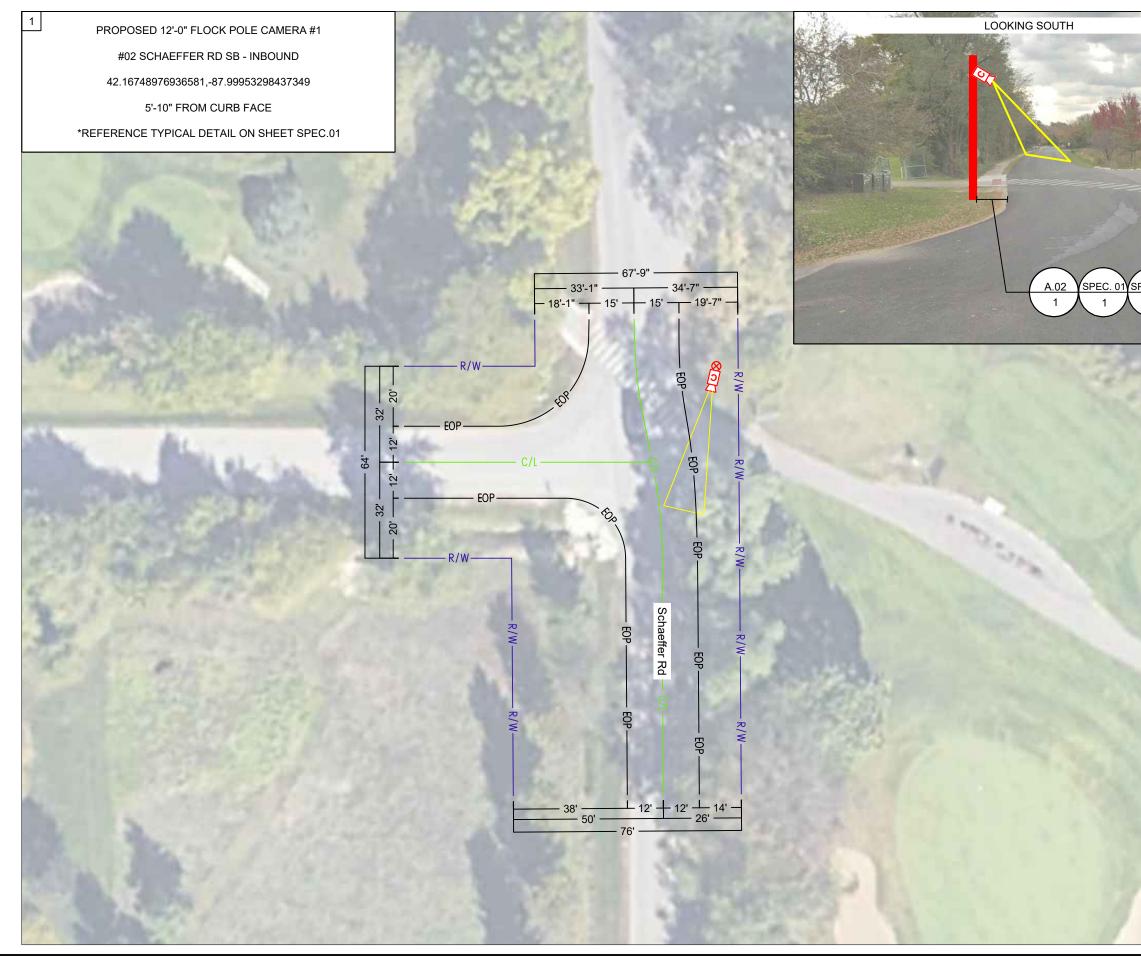

| Sheet | Sheet Name                        |             | Lng          | Street                       |
|-------|-----------------------------------|-------------|--------------|------------------------------|
| A.01  | #01 RFD Country Club Dr - Inbound | 42.16057765 | -88.0074853  | 1776 Checker Rd, Long Grove  |
| A.02  | #02 Schaeffer Rd SB - Inbound     | 42.16792342 | -87.99942944 | 1237 Antietam Dr, Long Grove |