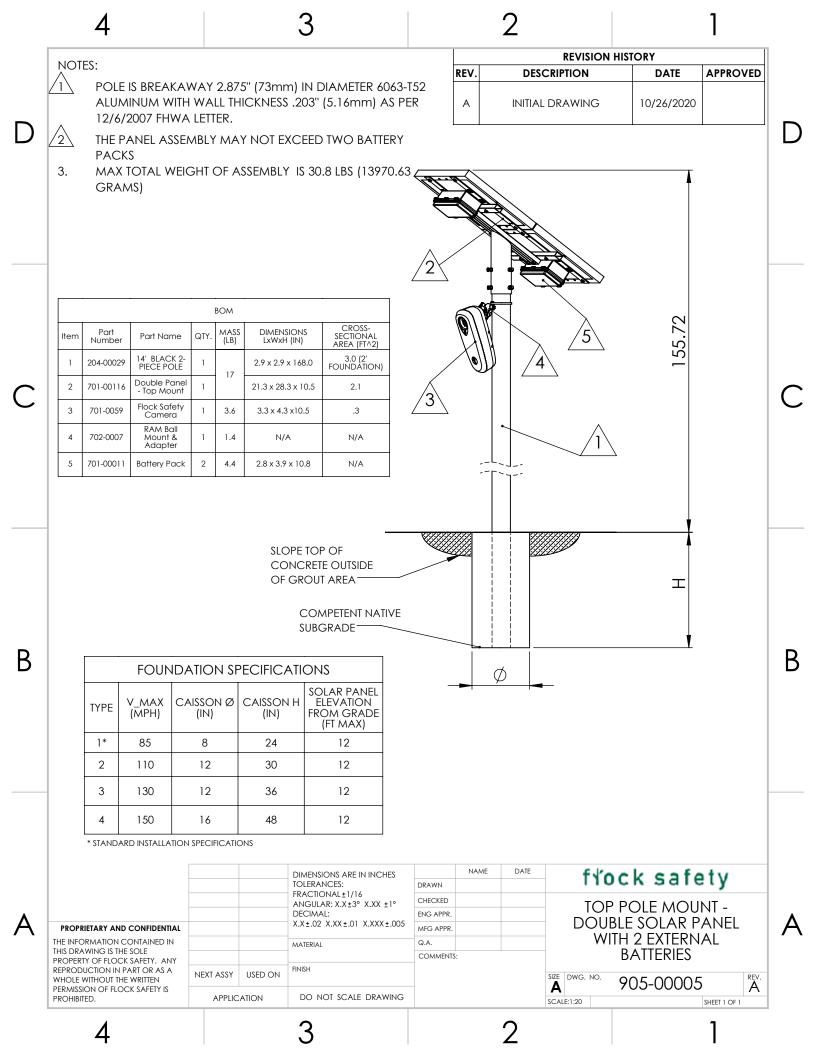

| BILL OF MATERIALS |           |                                    |                                                                                                                        |       |              |  |  |  |  |
|-------------------|-----------|------------------------------------|------------------------------------------------------------------------------------------------------------------------|-------|--------------|--|--|--|--|
| ITEM<br>NO.       | P/N       | LIBRARY NAME                       | DESCRIPTION                                                                                                            | QTY.  | WEIGHT (LBS) |  |  |  |  |
| 1                 | 701-00059 | Flock Safety Camera                | The Flock Safety LPR camera used in all install types                                                                  | 1     | 3.6          |  |  |  |  |
| 2                 | 701-00117 | Double Panel - Side Mount          | Double solar panel used for installation on existing utility, light, or traffic poles                                  | 1     | 15           |  |  |  |  |
| 3                 | 702-00007 | RAM Ball Mount & Adapter           | Mount used to secure the Flock Safety LPR Camera to either a Flock pole or an existing utility, light, or traffic pole | 1     | 1.4          |  |  |  |  |
| 4 701-00111       |           | External Battery Pack              | External battery used to increase battery capacity of the install for high traffic or low solar environments           |       | 4.4          |  |  |  |  |
|                   |           | DIMENSIONS APE IN INCHES NAME DATE |                                                                                                                        | - 6 - | 5 - 4 - 4    |  |  |  |  |

fłock safety DIMENSIONS ARE IN INCHES TOLERANCES: DRAWN FRACTIONAL±1/16 CHECKED ANGULAR: X.X±3° X.XX ±1° SIDE POLE MOUNT -DECIMAL: ENG APPR. X.X±.02 X.XX±.01 X.XXX±.005 DOUBLE SOLAR PANEL PROPRIETARY AND CONFIDENTIAL MFG APPR. WITH 2 EXTERNAL THE INFORMATION CONTAINED IN MATERIAL Q.A. THIS DRAWING IS THE SOLE **BATTERIES REV B** COMMENTS: PROPERTY OF FLOCK SAFETY. ANY REPRODUCTION IN PART OR AS A WHOLE WITHOUT THE WRITTEN FINISH NEXT ASSY USED ON SIZE DWG. NO. BREV. 905-00006 Α PERMISSION OF FLOCK SAFETY IS DO NOT SCALE DRAWING APPLICATION PROHIBITED. SCALE:1:20 SHEET 1 OF 1