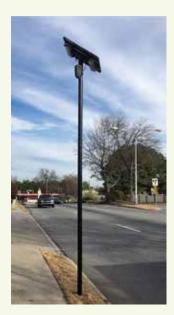

### **Dual Solar Panels**

- Voltage: 18-20V

- Weight: 25.73 lbs (with hardware)

Length: 21.25"Width: 28"

- Mount: Pole top or side of existing pole

### Pole

- DOT Breakaway Pole - 12' installed height

- Diameter: 2.875" OD, 2.125" ID

- Material: 6061 Aluminum with black

coating

- Alloy: 6061 - Weight: 32 lbs