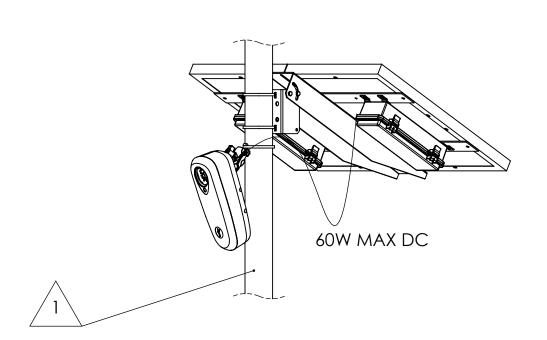

| BILL OF MATERIALS |           |                                    |                                                                                                                        |       |              |  |  |  |  |
|-------------------|-----------|------------------------------------|------------------------------------------------------------------------------------------------------------------------|-------|--------------|--|--|--|--|
| ITEM<br>NO.       | P/N       | LIBRARY NAME                       | DESCRIPTION                                                                                                            | QTY.  | WEIGHT (LBS) |  |  |  |  |
| 1                 | 701-00059 | Flock Safety Camera                | The Flock Safety LPR camera used in all install types                                                                  | 1     | 3.6          |  |  |  |  |
| 2                 | 701-00117 | Double Panel - Side Mount          | Double solar panel used for installation on existing utility, light, or traffic poles                                  | 1     | 15           |  |  |  |  |
| 3                 | 702-00007 | RAM Ball Mount & Adapter           | Mount used to secure the Flock Safety LPR Camera to either a Flock pole or an existing utility, light, or traffic pole | 1     | 1.4          |  |  |  |  |
| 4 701-00111       |           | External Battery Pack              | External battery used to increase battery capacity of the install for high traffic or low solar environments           |       | 4.4          |  |  |  |  |
|                   |           | DIMENSIONS APE IN INCHES NAME DATE |                                                                                                                        | - 6 - | 5 - 4 - 4    |  |  |  |  |

fłock safety DIMENSIONS ARE IN INCHES TOLERANCES: DRAWN FRACTIONAL±1/16 CHECKED ANGULAR: X.X±3° X.XX ±1° SIDE POLE MOUNT -DECIMAL: ENG APPR. X.X±.02 X.XX±.01 X.XXX±.005 DOUBLE SOLAR PANEL PROPRIETARY AND CONFIDENTIAL MFG APPR. WITH 2 EXTERNAL THE INFORMATION CONTAINED IN MATERIAL Q.A. THIS DRAWING IS THE SOLE **BATTERIES REV B** COMMENTS: PROPERTY OF FLOCK SAFETY. ANY REPRODUCTION IN PART OR AS A WHOLE WITHOUT THE WRITTEN FINISH NEXT ASSY USED ON SIZE DWG. NO. BREV. 905-00006 Α PERMISSION OF FLOCK SAFETY IS DO NOT SCALE DRAWING APPLICATION PROHIBITED. SCALE:1:20 SHEET 1 OF 1