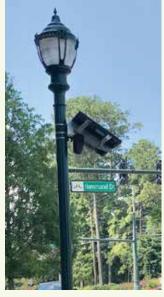

#### Camera

- Length: 8.75"

- Height: 5"

- Width: 2.875"

- Mounting: Adjustable band clamps

Mock

- Weight: 3lbs

- Footage: Uploads via integrated LTE

- Field of View: 15' wide, 65 distance

- Assembly: Flock Safety in Atlanta, GA