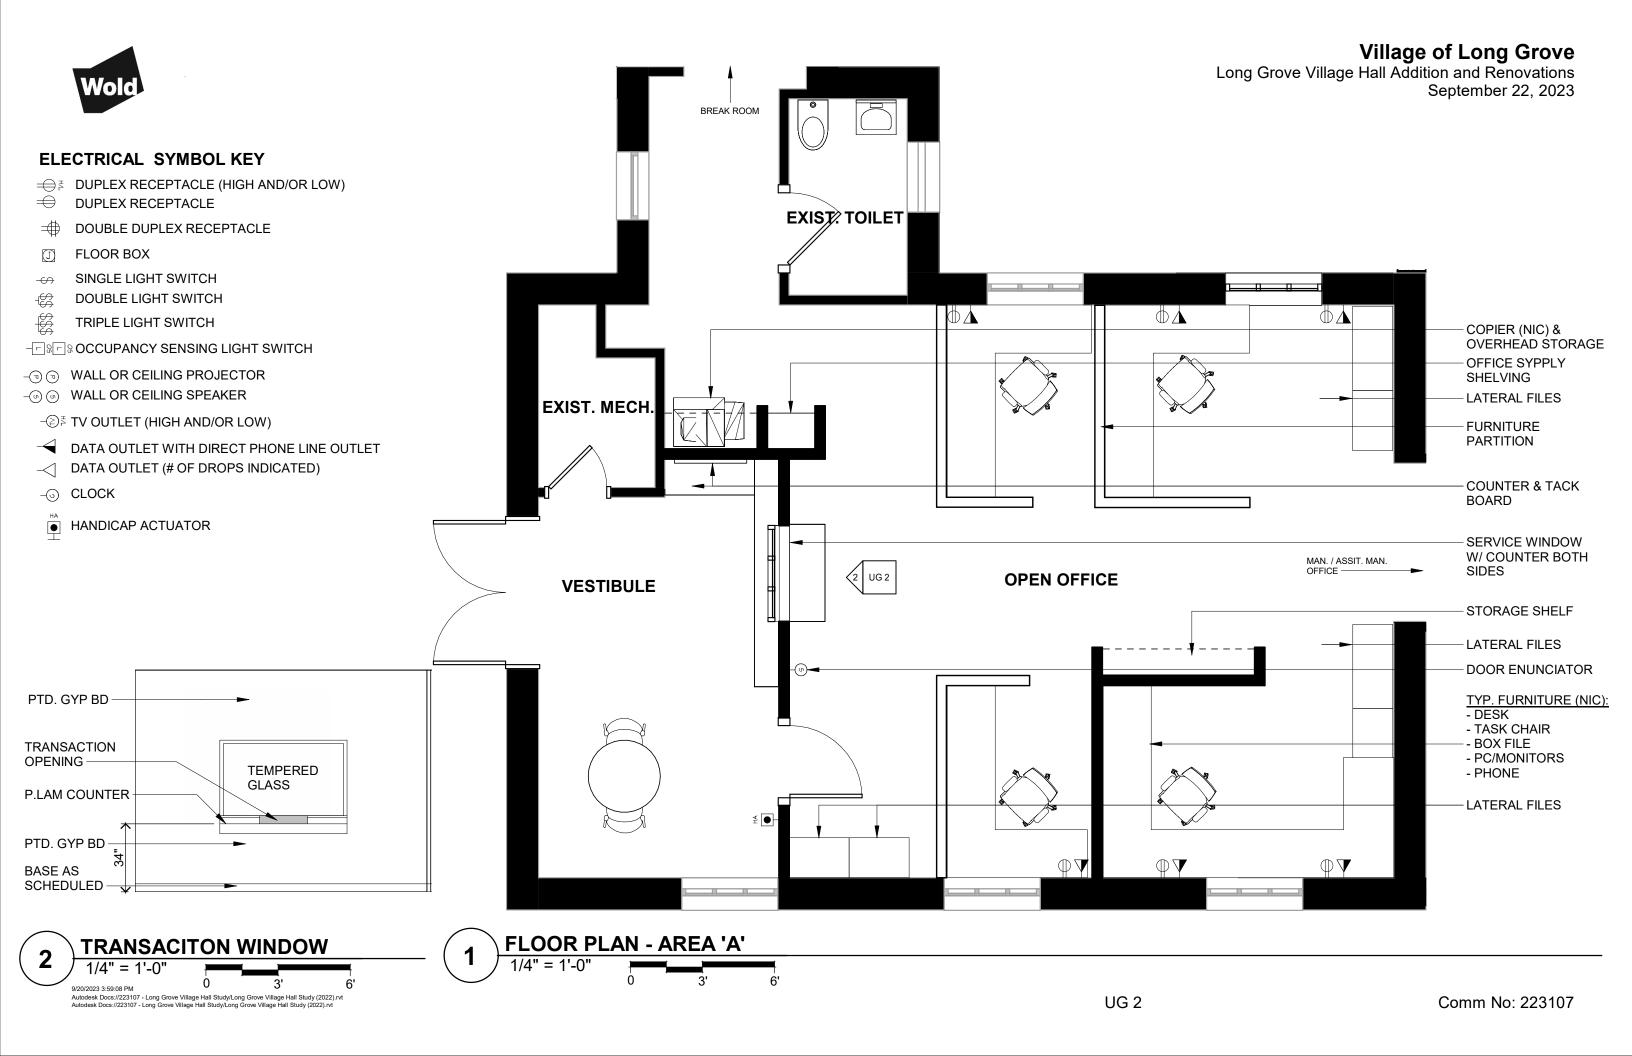

#### **ELECTRICAL SYMBOL KEY**

⇒ 5 DUPLEX RECEPTACLE (HIGH AND/OR LOW)

→ DUPLEX RECEPTACLE

→ DOUBLE DUPLEX RECEPTACLE

(J) FLOOR BOX

→ SINGLE LIGHT SWITCH

DOUBLE LIGHT SWITCH

TRIPLE LIGHT SWITCH

(T) (T) WALL OR CEILING PROJECTOR

- WALL OR CEILING SPEAKER

- $\bigcirc$  $\stackrel{\Xi}{\sim}$  TV OUTLET (HIGH AND/OR LOW)

DATA OUTLET WITH DIRECT PHONE LINE OUTLET

✓ DATA OUTLET (# OF DROPS INDICATED)

- CLOCK

HANDICAP ACTUATOR

## Village of Long Grove

Long Grove Village Hall Addition and Renovations September 22, 2023