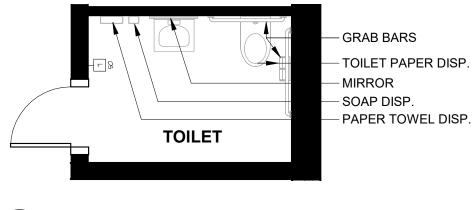

R CEILING PROJECTOR

- WALL OR CEILING SPEAKER

- $\bigcirc$  $\stackrel{\Xi}{\sim}$  TV OUTLET (HIGH AND/OR LOW)

DATA OUTLET WITH DIRECT PHONE LINE OUTLET

✓ DATA OUTLET (# OF DROPS INDICATED)

- CLOCK

HANDICAP ACTUATOR



## Village of Long Grove

Long Grove Village Hall Addition and Renovations September 22, 2023







# ELECTRICAL SYMBOL KEY

- ⇒ DUPLEX RECEPTACLE (HIGH AND/OR LOW)
- → DUPLEX RECEPTACLE
- DOUBLE DUPLEX RECEPTACLE
- J FLOOR BOX
- → SINGLE LIGHT SWITCH
- → DOUBLE LIGHT SWITCH

   Property Statement 

   Property Statement 

  ■
- TRIPLE LIGHT SWITCH
- -(¬) (¬) WALL OR CEILING PROJECTOR
- WALL OR CEILING SPEAKER
  - -②<sup>₹</sup> TV OUTLET (HIGH AND/OR LOW)
- DATA OUTLET WITH DIRECT PHONE LINE OUTLET
- ✓ DATA OUTLET (# OF DROPS INDICATED)
- CLOCK
- HANDICAP ACTUATOR







**Village of Long Grove** 

Long Grove Village Hall Addition and Renovations







### **ELECTRICAL SYMBOL KEY**

- ⇒ DUPLEX RECEPTACLE (HIGH AND/OR LOW)
- $\Rightarrow$ DUPLEX RECEPTACLE
- DOUBLE DUPLEX RECEPTACLE
- FLOOR BOX
- SINGLE LIGHT SWITCH  $\longrightarrow$
- DOUBLE LIGHT SWITCH
- TRIPLE LIGHT SWITCH
- -- S OCCUPANCY SENSING LIGHT SWITCH
- $\neg \bigcirc$   $\bigcirc$  WALL OR CEILING PROJECTOR
- WALL OR CEILING SPEAKER
- -⊘<sup>₹</sup> TV OUTLET (HIGH AND/OR LOW)
- DATA OUTLET WITH DIRECT PHONE LINE OUTLET
- DATA OUTLET (# OF DROPS INDICATED)
- CLOCK **−**(s)
- HANDICAP ACTUATOR