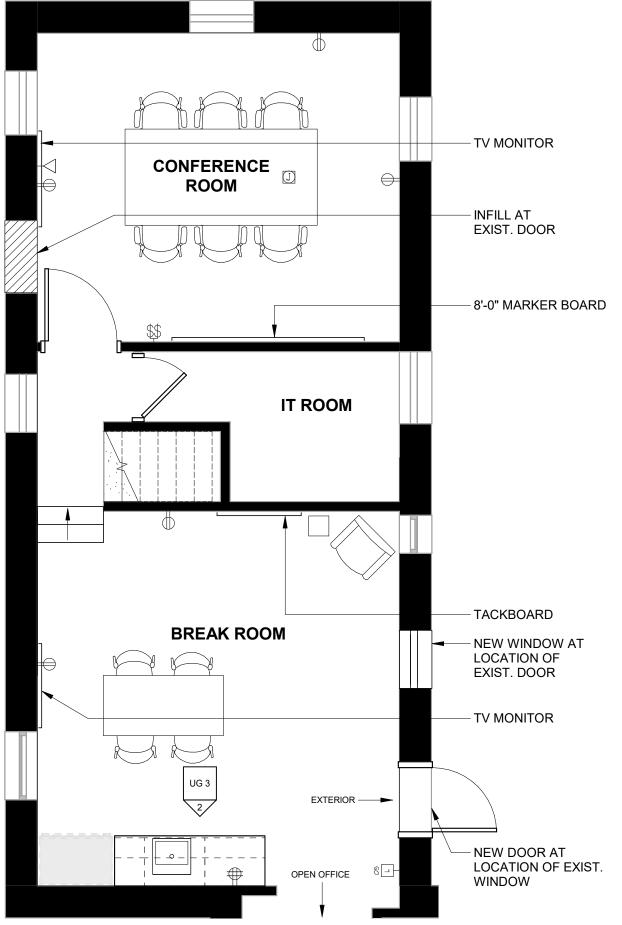

# Village of Long Grove 223107

Long Grove, IL September 22, 2023

UG 0 COVER SHEET
UG 1 OVERALL FLOOR PLAN
UG 2 FLOOR PLAN - AREA 'A'
UG 3 FLOOR PLAN - AREA 'B'
UG 4 FLOOR PLAN - AREA 'C'
UG 5 FLOOR PLAN - AREA 'D'