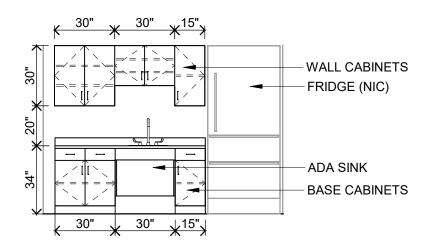

and Renovations

# Village of Long Grove 223107

Long Grove, IL September 22, 2023

UG 0 COVER SHEET
UG 1 OVERALL FLOOR PLAN
UG 2 FLOOR PLAN - AREA 'A'
UG 3 FLOOR PLAN - AREA 'B'
UG 4 FLOOR PLAN - AREA 'C'
UG 5 FLOOR PLAN - AREA 'D'

Comm No: 223107













#### **ELECTRICAL SYMBOL KEY**

⇒ 5 DUPLEX RECEPTACLE (HIGH AND/OR LOW)

→ DUPLEX RECEPTACLE

→ DOUBLE DUPLEX RECEPTACLE

(J) FLOOR BOX

→ SINGLE LIGHT SWITCH

DOUBLE LIGHT SWITCH

TRIPLE LIGHT SWITCH

(T) (T) WALL OR CEILING PROJECTOR

- WALL OR CEILING SPEAKER

- $\bigcirc$  $\stackrel{\Xi}{\sim}$  TV OUTLET (HIGH AND/OR LOW)

DATA OUTLET WITH DIRECT PHONE LINE OUTLET

✓ DATA OUTLET (# OF DROPS INDICATED)

- CLOCK

HANDICAP ACTUATOR



## Village of Long Grove

Long Grove Village Hall Addition and Renovations September 22, 2023







# ELECTRICAL SYMBOL KEY

- ⇒ DUPLEX RECEPTACLE (HIGH AND/OR LOW)
- → DUPLEX RECEPTACLE
- DOUBLE DUPLEX RECEPTACLE
- J FLOOR BOX
- → SINGLE LIGHT SWITCH
- → DOUBLE LIGHT SWITCH

   Property Statement 

   Property Statement 

  ■
- TRIPLE LIGHT SWITCH
- -(¬) (¬) WALL OR CEILING PROJECTOR
- WALL OR CEILING SPEAKER
  - -②<sup>₹</sup> TV OUTLET (HIGH AND/OR LOW)
- DATA OUTLET WITH DIRECT PHONE LINE OUTLET
- ✓ DATA OUTLET (# OF DROPS INDICATED)
- CLOCK
- HANDICAP ACTUATOR







**Village of Long Grove** 

Long Grove Village Hall Addition and Renovations







### **ELECTRICAL SYMBOL KEY**

- ⇒ DUPLEX RECEPTACLE (HIGH AND/OR LOW)
- $\Rightarrow$ DUPLEX RECEPTACLE
- DOUBLE DUPLEX RECEPTACLE
- FLOOR BOX
- SINGLE LIGHT SWITCH  $\longrightarrow$
- DOUBLE LIGHT SWITCH
- TRIPLE LIGHT SWITCH
-